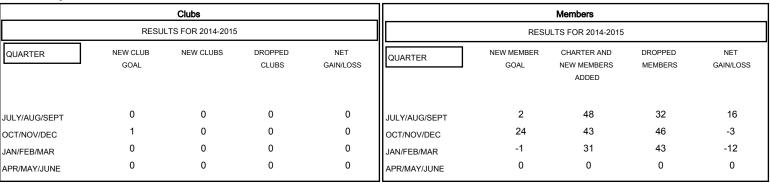

## MONTHLY MEMBERSHIP PROGRESS REPORT

### District 5M 6

Results as of: 3/31/2015

# GMT: Judy Hankom LOCATION MINNESOTA GMT CA 1



## GOALS AND ACTUAL NEW CLUBS CUMULATIVE



#### GOALS AND ACTUAL MEMBERS CUMULATIVE



| DROPPED CLUBS: 0 |     | 25 CLUBS OF 38 ADDED 1 OR MORE<br>NEW MEMBERS | GENDER DISTRIBUTION   |                                |     |
|------------------|-----|-----------------------------------------------|-----------------------|--------------------------------|-----|
|                  |     |                                               | MALE                  | 1,062 (71.18%)<br>430 (28.82%) |     |
| DROPPED MEMBERS  |     |                                               | FEMALE                | 430 (26.62%)                   |     |
| DECEASED         | 17  | CLICK HERE FOR HEALTH ASSESSMENT DATA         |                       |                                | 244 |
| CLUB CANCELLED   |