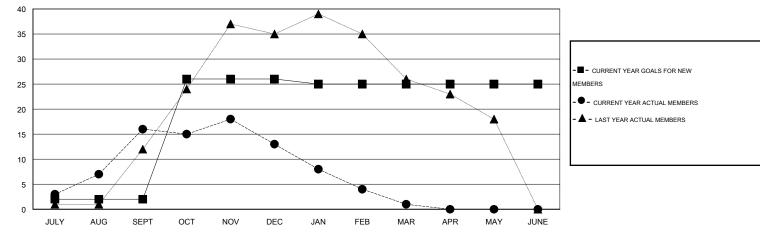

#### GOALS AND ACTUAL MEMBERS CUMULATIVE

| DROPPED CLUBS: 0 |     | 25 CLUBS OF 38 ADDED 1 OR MORE<br>NEW MEMBERS | GENDER DISTRIBUTION   |                                |     |
|------------------|-----|-----------------------------------------------|-----------------------|--------------------------------|-----|
|                  |     |                                               | MALE                  | 1,062 (71.18%)<br>430 (28.82%) |     |
| DROPPED MEMBERS  |     |                                               | FEMALE                | 430 (26.62%)                   |     |
| DECEASED         | 17  | CLICK HERE FOR HEALTH ASSESSMENT DATA         |                       |                                | 244 |
| CLUB CANCELLED   | 0   |                                               | FAMILY UNIT MEMBERS   |                                | 244 |
| OTHER            | 104 |                                               | HEAD OF HOUSEHOLD     |                                | 120 |
| TOTAL            | 121 |                                               | NON-HEAD OF HOUSEHOLD |                                | 124 |